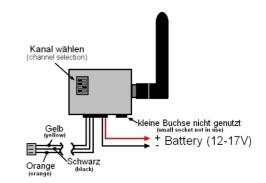

#### Note:

The Iftron 5.8GHz transmitter *Stinger Pro* has a 4-position-DIP-Switch. The last DIP-switch "SW4" is <u>not</u> in use.

### Note: Never use the transmitter without antenna!

Set the channels:

| Channel | SW3 | SW2 | SW1 |
|---------|-----|-----|-----|
| 1       | ON  | ON  | ON  |
| 2       | ON  | ON  | OFF |
| 3       | ON  | OFF | ON  |
| 4       | ON  | OFF | OFF |
| 5       | OFF | ON  | ON  |
| 6       | OFF | ON  | OFF |
| 7       | OFF | OFF | ON  |