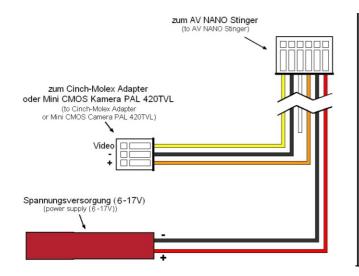

# Stinger Pro - 5.8GHz - 25mW

### **Technical Details:**

Dimensions: H/W/L 41/22,2/10mm

Weight: 9,5g
Power supply: 6-17V DC
Power input: ~1,8W

Channels: 7 (5740,5760,5780,5800,5820,5840,5860 MHz)

Antenna in: 1x SMA

Power output: 14dBm (25mW) +/- 1dBm 50 Ohm



#### Note:

The Iftron 5.8GHz transmitter *Stinger Pro* has a 4-position-DIP-Switch. The last DIP-switch "SW4" is <u>not</u> in use.

### Note: Never use the transmitter without antenna!

Set the channels:

| Channel | SW3 | SW2 | SW1 |
|---------|-----|-----|-----|
| 1       | ON  | ON  | ON  |
| 2       | ON  | ON  | OFF |
| 3       | ON  | OFF | ON  |
| 4       | ON  | OFF | OFF |
| 5       | OFF | ON  | ON  |
| 6       | OFF | ON  | OFF |
| 7       | OFF | OFF | ON  |

#### How to connect the transmitter:





## Transmitter - current requirements

| Cells / Voltage | Stinger (25mW) |
|-----------------|----------------|
| 2 / 7.4V        | 90mA           |
| 3 / 11.1V       | 60mA           |
| 4 / 14.8V       | 50mA           |

## Receiver - current requirements

| Cells / Voltage | YellowJacket Pro 5.8 | Nano 5.8 |
|-----------------|----------------------|----------|
| 2 / 7.4V        | 400mA                | 280mA    |
| 3 / 11.1V       | 260mA                | 280mA    |